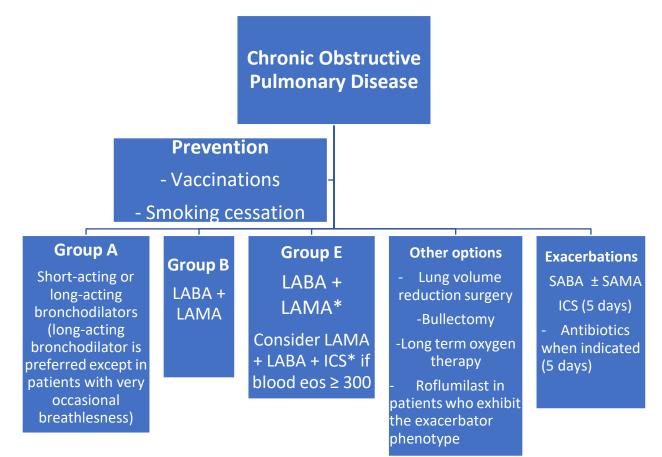

Figure 1 outlines a comprehensive treatment algorithm **of Chronic Obstructive Pulmonary Disease** aimed at addressing the different options for the treatment after thorough review of medicaland economic evidence by CHI committees.

Figure 1: Treatment Algorithm for Chronic Obstructive Pulmonary Disease<sup>1,4-8</sup>